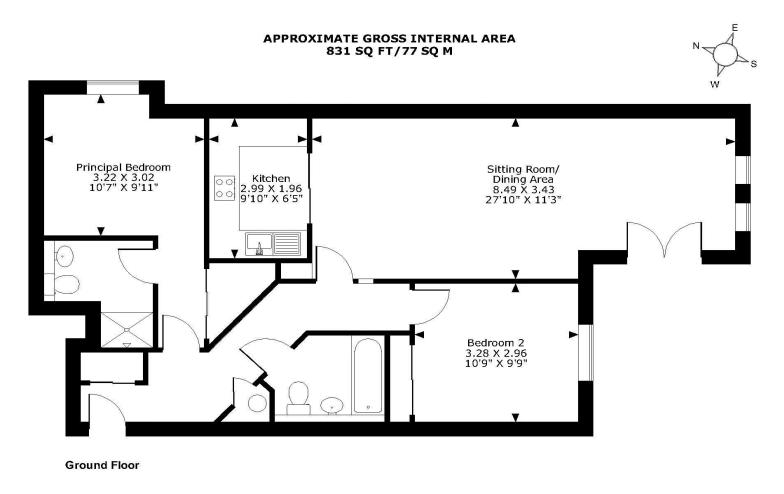

#### FOR ILLUSTRATIVE PURPOSES ONLY - NOT TO SCALE

The position & size of doors, windows, appliances and other features are approximate only. © ehouse. Unauthorised reproduction prohibited. Drawing ref. dig/8587977/NJD